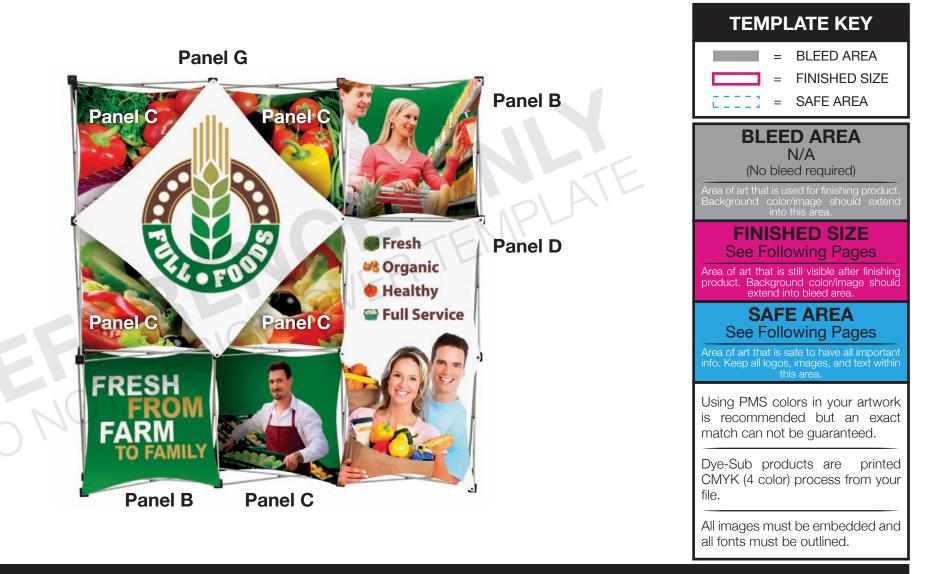

## ACCEPTABLE FILE FORMATS:

- Adobe Illustrator (.ai, .pdf, .eps)
  All Fonts Outlined
- Images Embedded
  - ges Embedded

Adobe Photoshop (.psd, .tif, .jpg)
 200 DPI at 100% Scale

Geometrix Banner B

# ACCEPTABLE FILE FORMATS:

- Adobe Illustrator (.ai, .pdf, .eps)
- All Fonts Outlined
- Images Embedded

Ras

Adobe Photoshop (.psd, .tif, .jpg)200 DPI at 100% Scale

Updated: 11.30.11

Geometrix Banner C

## ACCEPTABLE FILE FORMATS:

- Adobe Illustrator (.ai, .pdf, .eps)
- All Fonts Outlined
- Images Embedded

Vector image

eee Raster image Adobe Photoshop (.psd, .tif, .jpg)200 DPI at 100% Scale

- Adobe Illustrator (.ai, .pdf, .eps)
- All Fonts Outlined
- Images Embedded

- Adobe Photoshop (.psd, .tif, .jpg)
- 200 DPI at 100% Scale

Geometrix Banner G

### ACCEPTABLE FILE FORMATS:

- Adobe Illustrator (.ai, .pdf, .eps)All Fonts Outlined
- - Images Embedded

or image

Adobe Photoshop (.psd, .tif, .jpg)200 DPI at 100% Scale