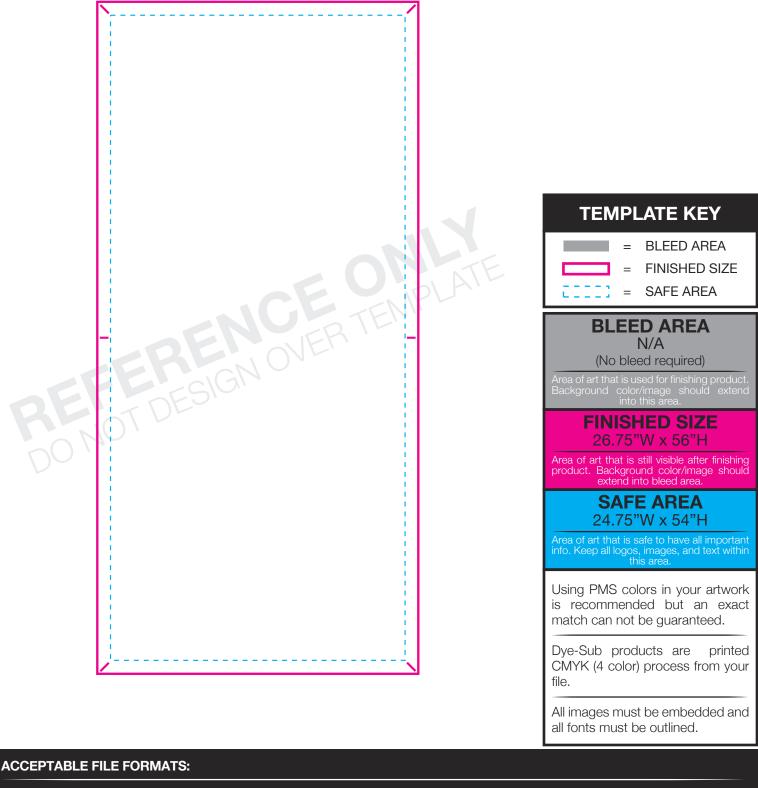

## ACCEPTABLE FILE FORMATS:

- Adobe Illustrator (.ai, .pdf, .eps)
  All Fonts Outlined
- Images Embedded
  - ges Embedded

Adobe Photoshop (.psd, .tif, .jpg)
 200 DPI at 100% Scale

Geometrix Banner B

# ACCEPTABLE FILE FORMATS:

- Adobe Illustrator (.ai, .pdf, .eps)
- All Fonts Outlined
- Images Embedded

Ras

Adobe Photoshop (.psd, .tif, .jpg)200 DPI at 100% Scale

Updated: 11.30.11

Geometrix Banner C

## ACCEPTABLE FILE FORMATS:

- Adobe Illustrator (.ai, .pdf, .eps)
- All Fonts Outlined
- Images Embedded

Vector image

eee Raster image Adobe Photoshop (.psd, .tif, .jpg)200 DPI at 100% Scale

- Adobe Illustrator (.ai, .pdf, .eps)
- All Fonts Outlined
- Images Embedded

### ACCEPTABLE FILE FORMATS:

- Adobe Illustrator (.ai, .pdf, .eps)All Fonts Outlined
- - Images Embedded

or image

Adobe Photoshop (.psd, .tif, .jpg)200 DPI at 100% Scale