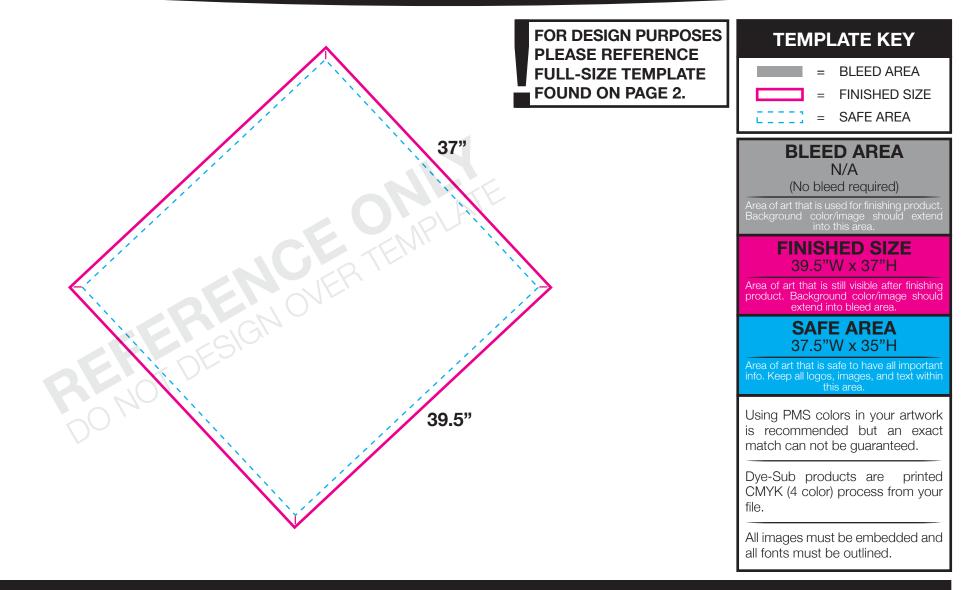

## ACCEPTABLE FILE FORMATS:



- Adobe Illustrator (.ai, .pdf, .eps)
  All Fonts Outlined
- Images Embedded
  - ges Embedded



Adobe Photoshop (.psd, .tif, .jpg)
 200 DPI at 100% Scale

Geometrix Banner B



# ACCEPTABLE FILE FORMATS:



- Adobe Illustrator (.ai, .pdf, .eps)
- All Fonts Outlined
- Images Embedded

Ras



Adobe Photoshop (.psd, .tif, .jpg)200 DPI at 100% Scale

Updated: 11.30.11





Geometrix Banner C



## ACCEPTABLE FILE FORMATS:



- Adobe Illustrator (.ai, .pdf, .eps)
- All Fonts Outlined
- Images Embedded

Vector image

eee Raster image Adobe Photoshop (.psd, .tif, .jpg)200 DPI at 100% Scale









- Adobe Illustrator (.ai, .pdf, .eps)
- All Fonts Outlined
- Images Embedded



- Adobe Photoshop (.psd, .tif, .jpg)
- 200 DPI at 100% Scale



Geometrix Banner G



### ACCEPTABLE FILE FORMATS:



- Adobe Illustrator (.ai, .pdf, .eps)All Fonts Outlined
- - Images Embedded

or image



Adobe Photoshop (.psd, .tif, .jpg)200 DPI at 100% Scale