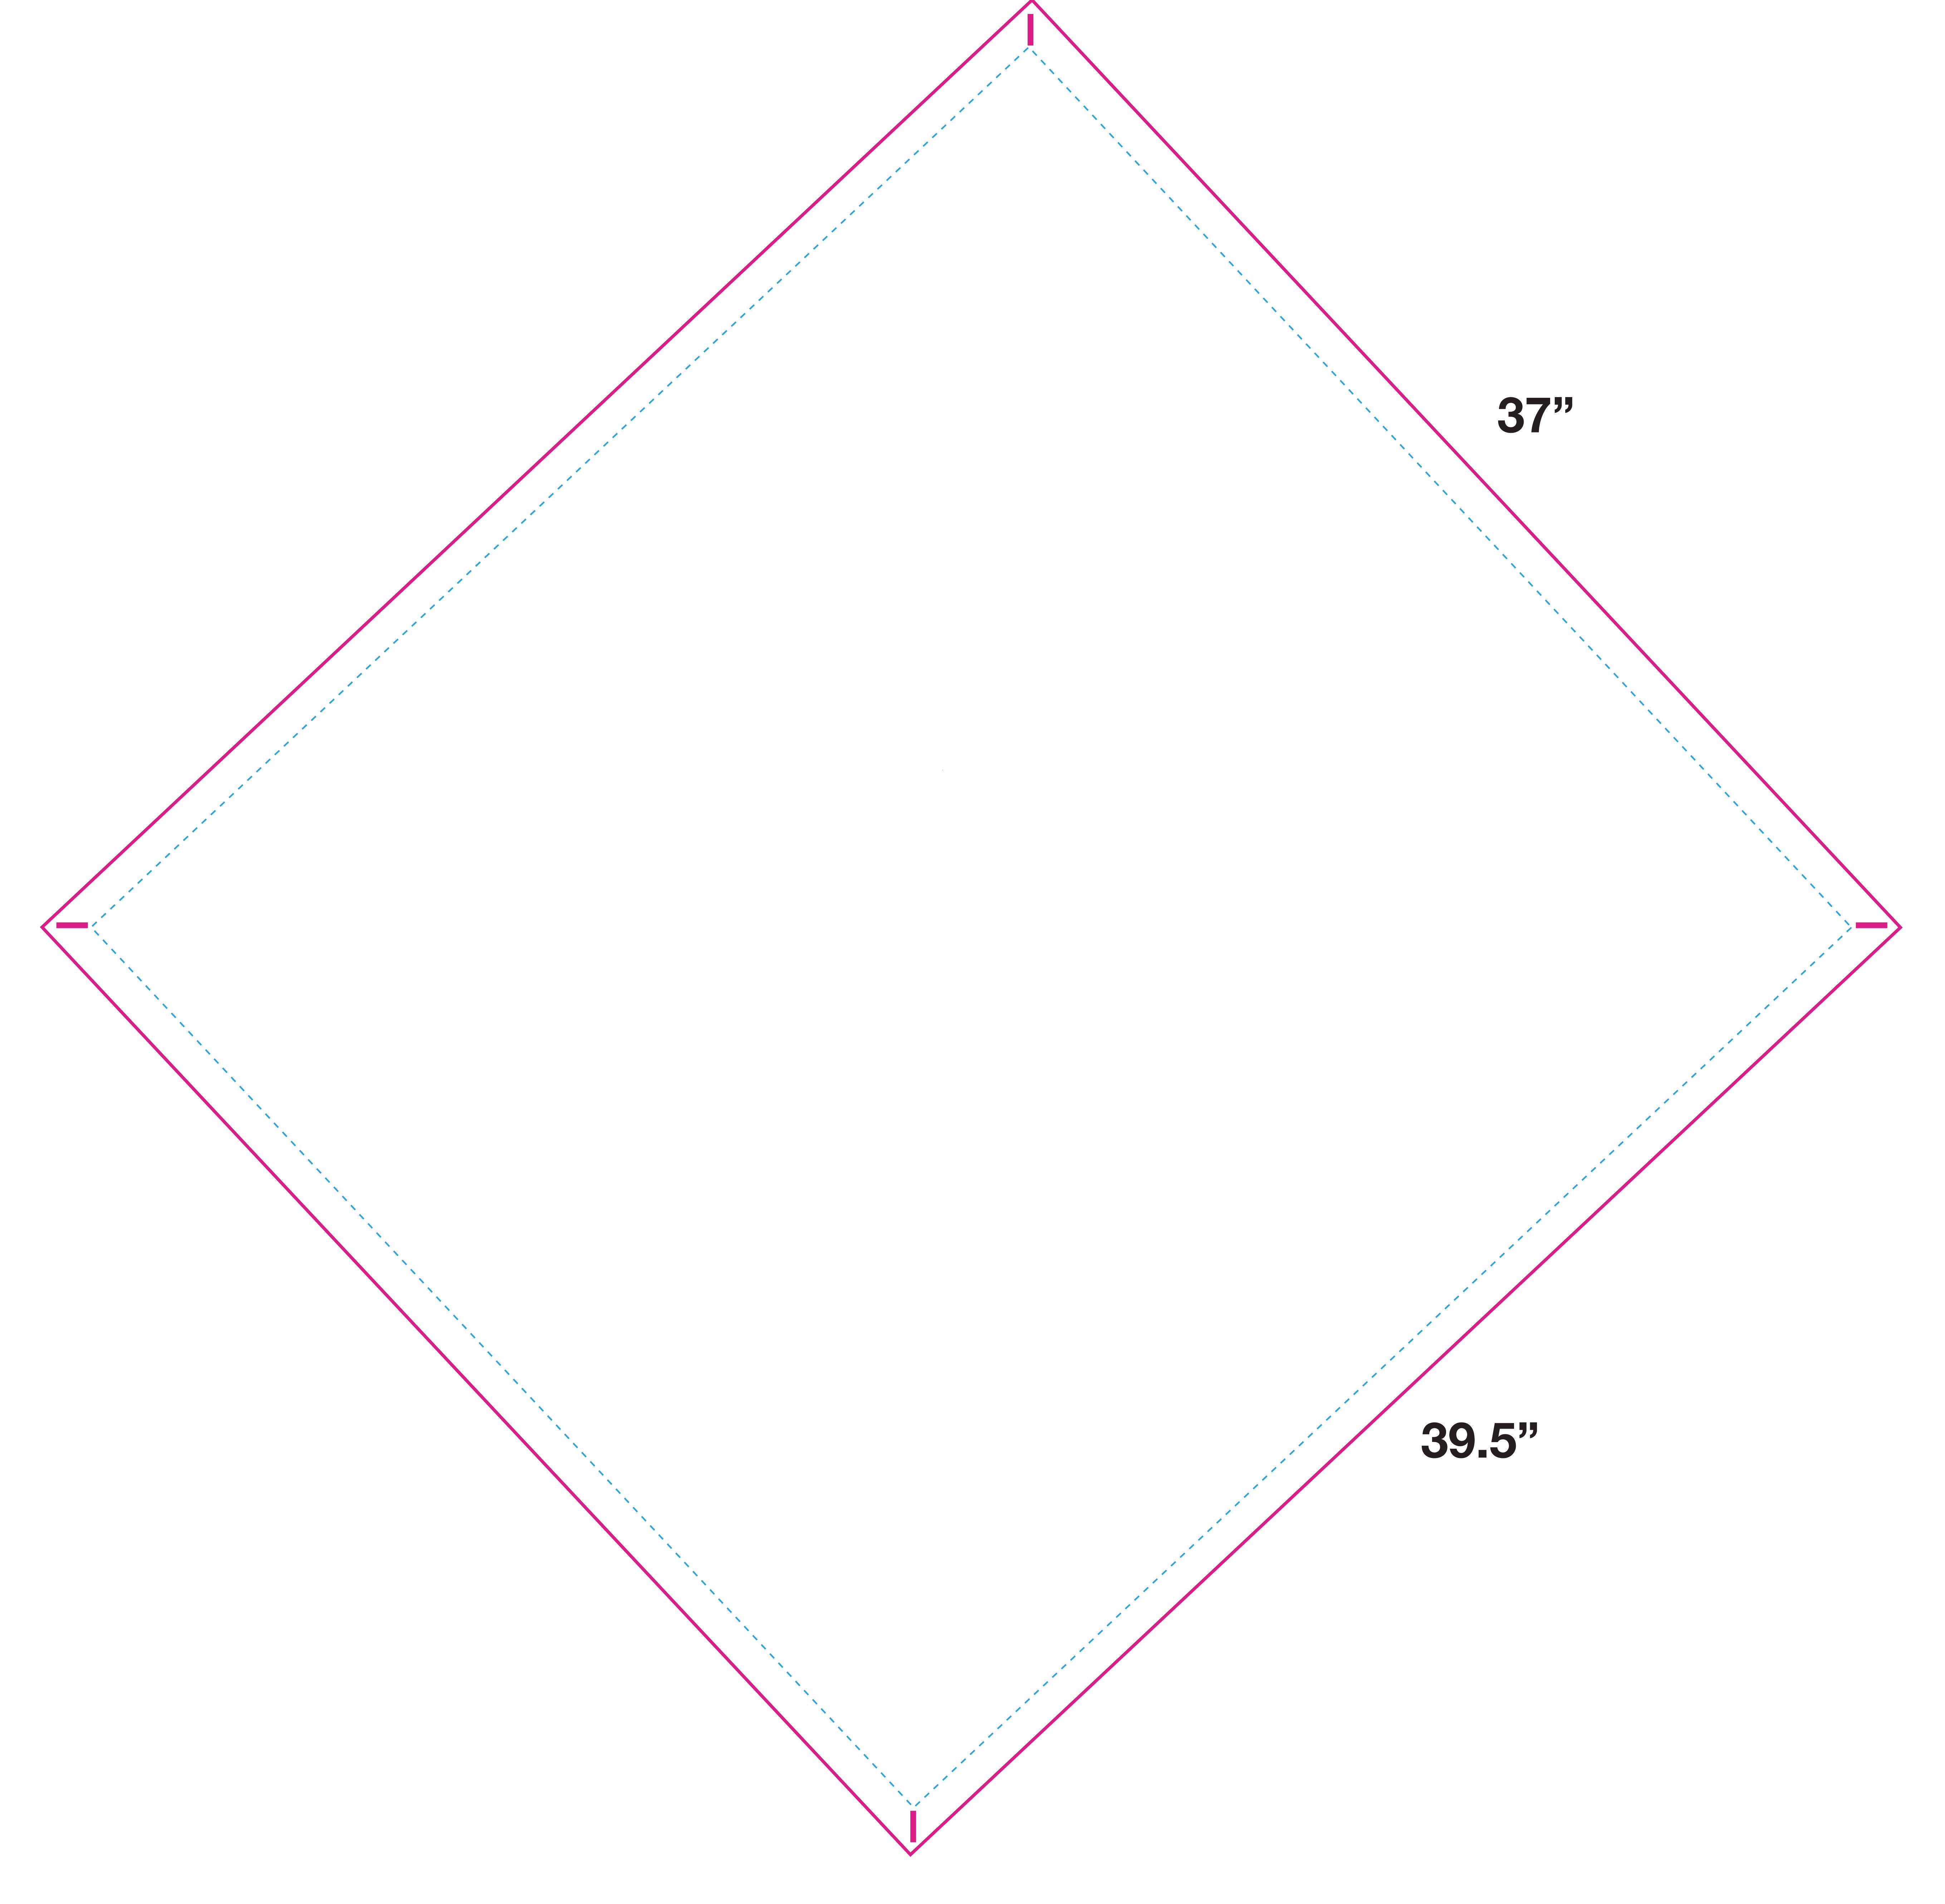

100% Scale

Geometrix Banner B



# ACCEPTABLE FILE FORMATS:



- Adobe Illustrator (.ai, .pdf, .eps)
- All Fonts Outlined
- Images Embedded

Ras



Adobe Photoshop (.psd, .tif, .jpg)200 DPI at 100% Scale

Updated: 11.30.11





Geometrix Banner C



## ACCEPTABLE FILE FORMATS:



- Adobe Illustrator (.ai, .pdf, .eps)
- All Fonts Outlined
- Images Embedded

Vector image

eee Raster image Adobe Photoshop (.psd, .tif, .jpg)200 DPI at 100% Scale









- Adobe Illustrator (.ai, .pdf, .eps)
- All Fonts Outlined
- Images Embedded



- Adobe Photoshop (.psd, .tif, .jpg)
- 200 DPI at 100% Scale



Geometrix Banner G



### ACCEPTABLE FILE FORMATS:



- Adobe Illustrator (.ai, .pdf, .eps)All Fonts Outlined
- - Images Embedded

or image



Adobe Photoshop (.psd, .tif, .jpg)200 DPI at 100% Scale