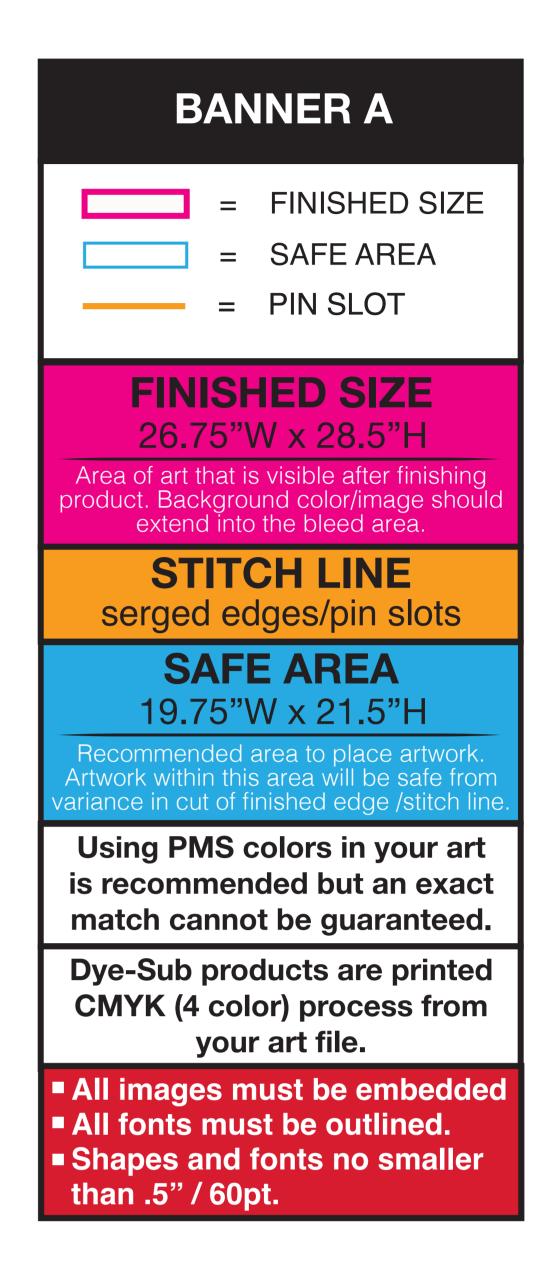

## **ACCEPTABLE FILE FORMATS:**

- Adobe Illustrator (.ai, .pdf, .eps) All Fonts Outlined
- Images Embedded

 Adobe Photoshop (.psd, .tif, .jpg) • 200 DPI at 100% Scale

Shapes and fonts no smaller than .5" / 60pt.

| BANNER C                                                                                                                                                 |
|----------------------------------------------------------------------------------------------------------------------------------------------------------|
| = FINISHED SIZE<br>= SAFE AREA<br>= PIN SLOT                                                                                                             |
| FINISHED SIZE<br>29.5"W x 28.5"H<br>Area of art that is visible after finishing<br>product. Background color/image should<br>extend into the bleed area. |
| STITCH LINE<br>serged edges/pin slots                                                                                                                    |
| <b>SAFE AREA</b><br>22.5"W x 21.5"H                                                                                                                      |
| Recommended area to place artwork.<br>Artwork within this area will be safe from                                                                         |
| variance in cut of finished edge /stitch line.                                                                                                           |
|                                                                                                                                                          |
| variance in cut of finished edge /stitch line.<br>Using PMS colors in your art<br>is recommended but an exact                                            |