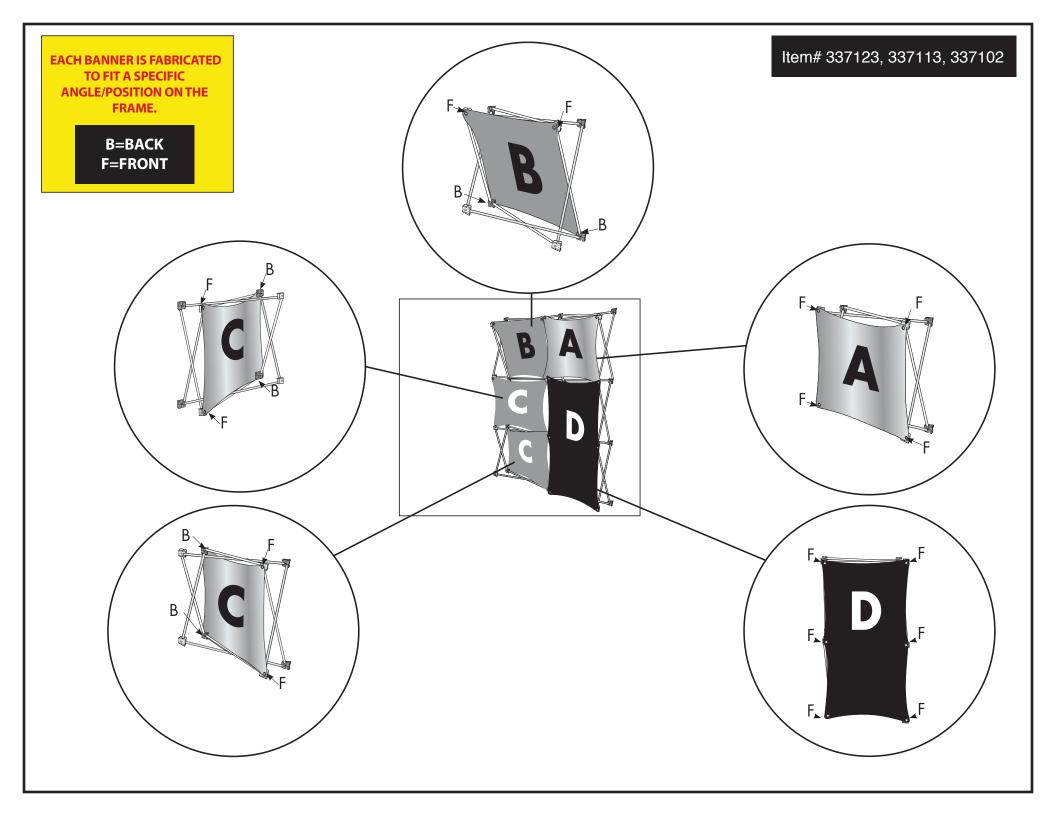

## Geometrix Kit: 337123

## **IMPORTANT NOTE:**



## **ACCEPTABLE FILE FORMATS:**



- Adobe Illustrator (.ai, .pdf, .eps) All Fonts Outlined
- Images Embedded



 Adobe Photoshop (.psd, .tif, .jpg) • 200 DPI at 100% Scale









Shapes and fonts no smaller than .5" / 60pt.





| BANNER C                                                                                                                                                 |
|----------------------------------------------------------------------------------------------------------------------------------------------------------|
| = FINISHED SIZE<br>= SAFE AREA<br>= PIN SLOT                                                                                                             |
| FINISHED SIZE<br>29.5"W x 28.5"H<br>Area of art that is visible after finishing<br>product. Background color/image should<br>extend into the bleed area. |
| STITCH LINE<br>serged edges/pin slots