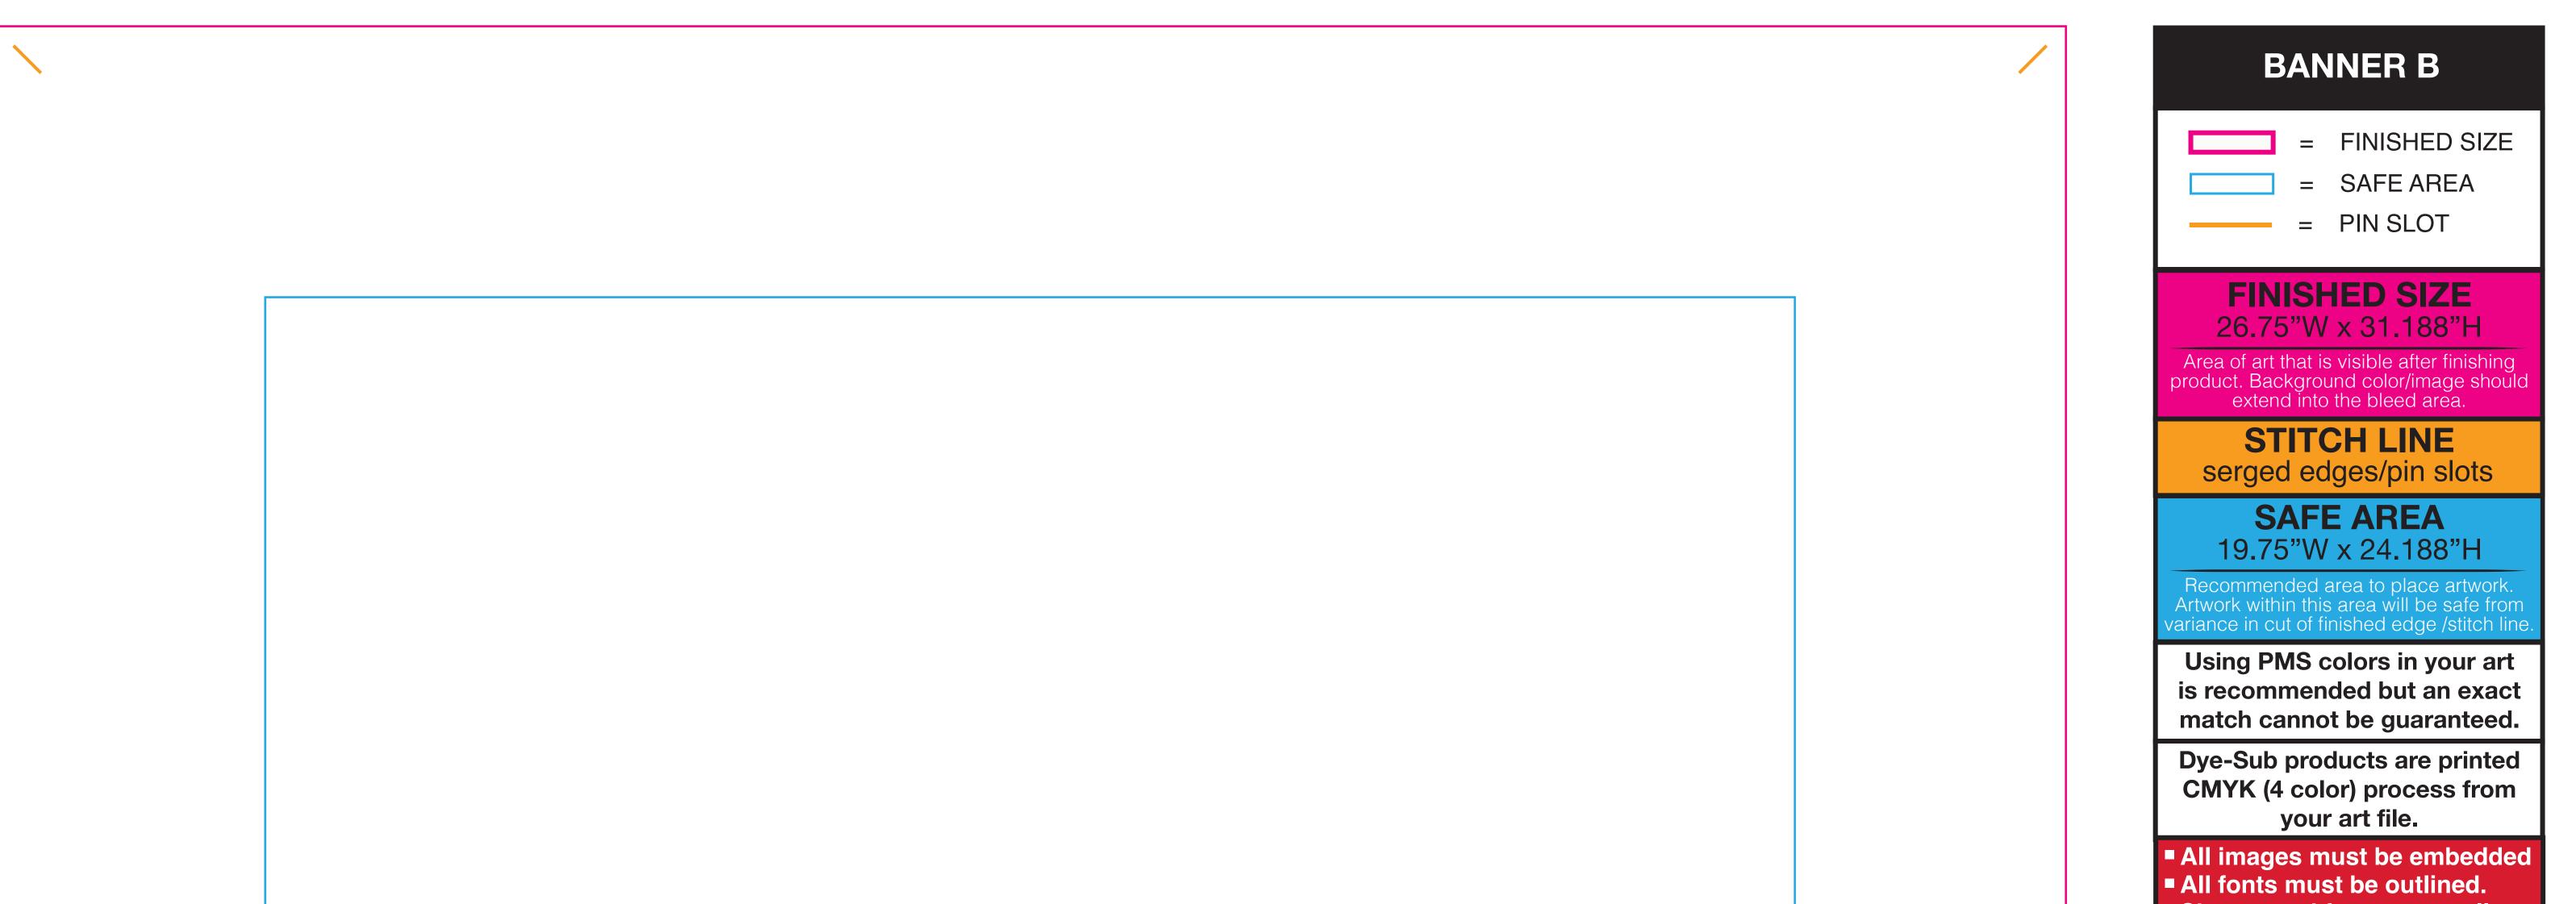

## Geometrix Kit: 337123

## **IMPORTANT NOTE:**

## **ACCEPTABLE FILE FORMATS:**

- Adobe Illustrator (.ai, .pdf, .eps) All Fonts Outlined
- Images Embedded

 Adobe Photoshop (.psd, .tif, .jpg) • 200 DPI at 100% Scale

Shapes and fonts no smaller than .5" / 60pt.