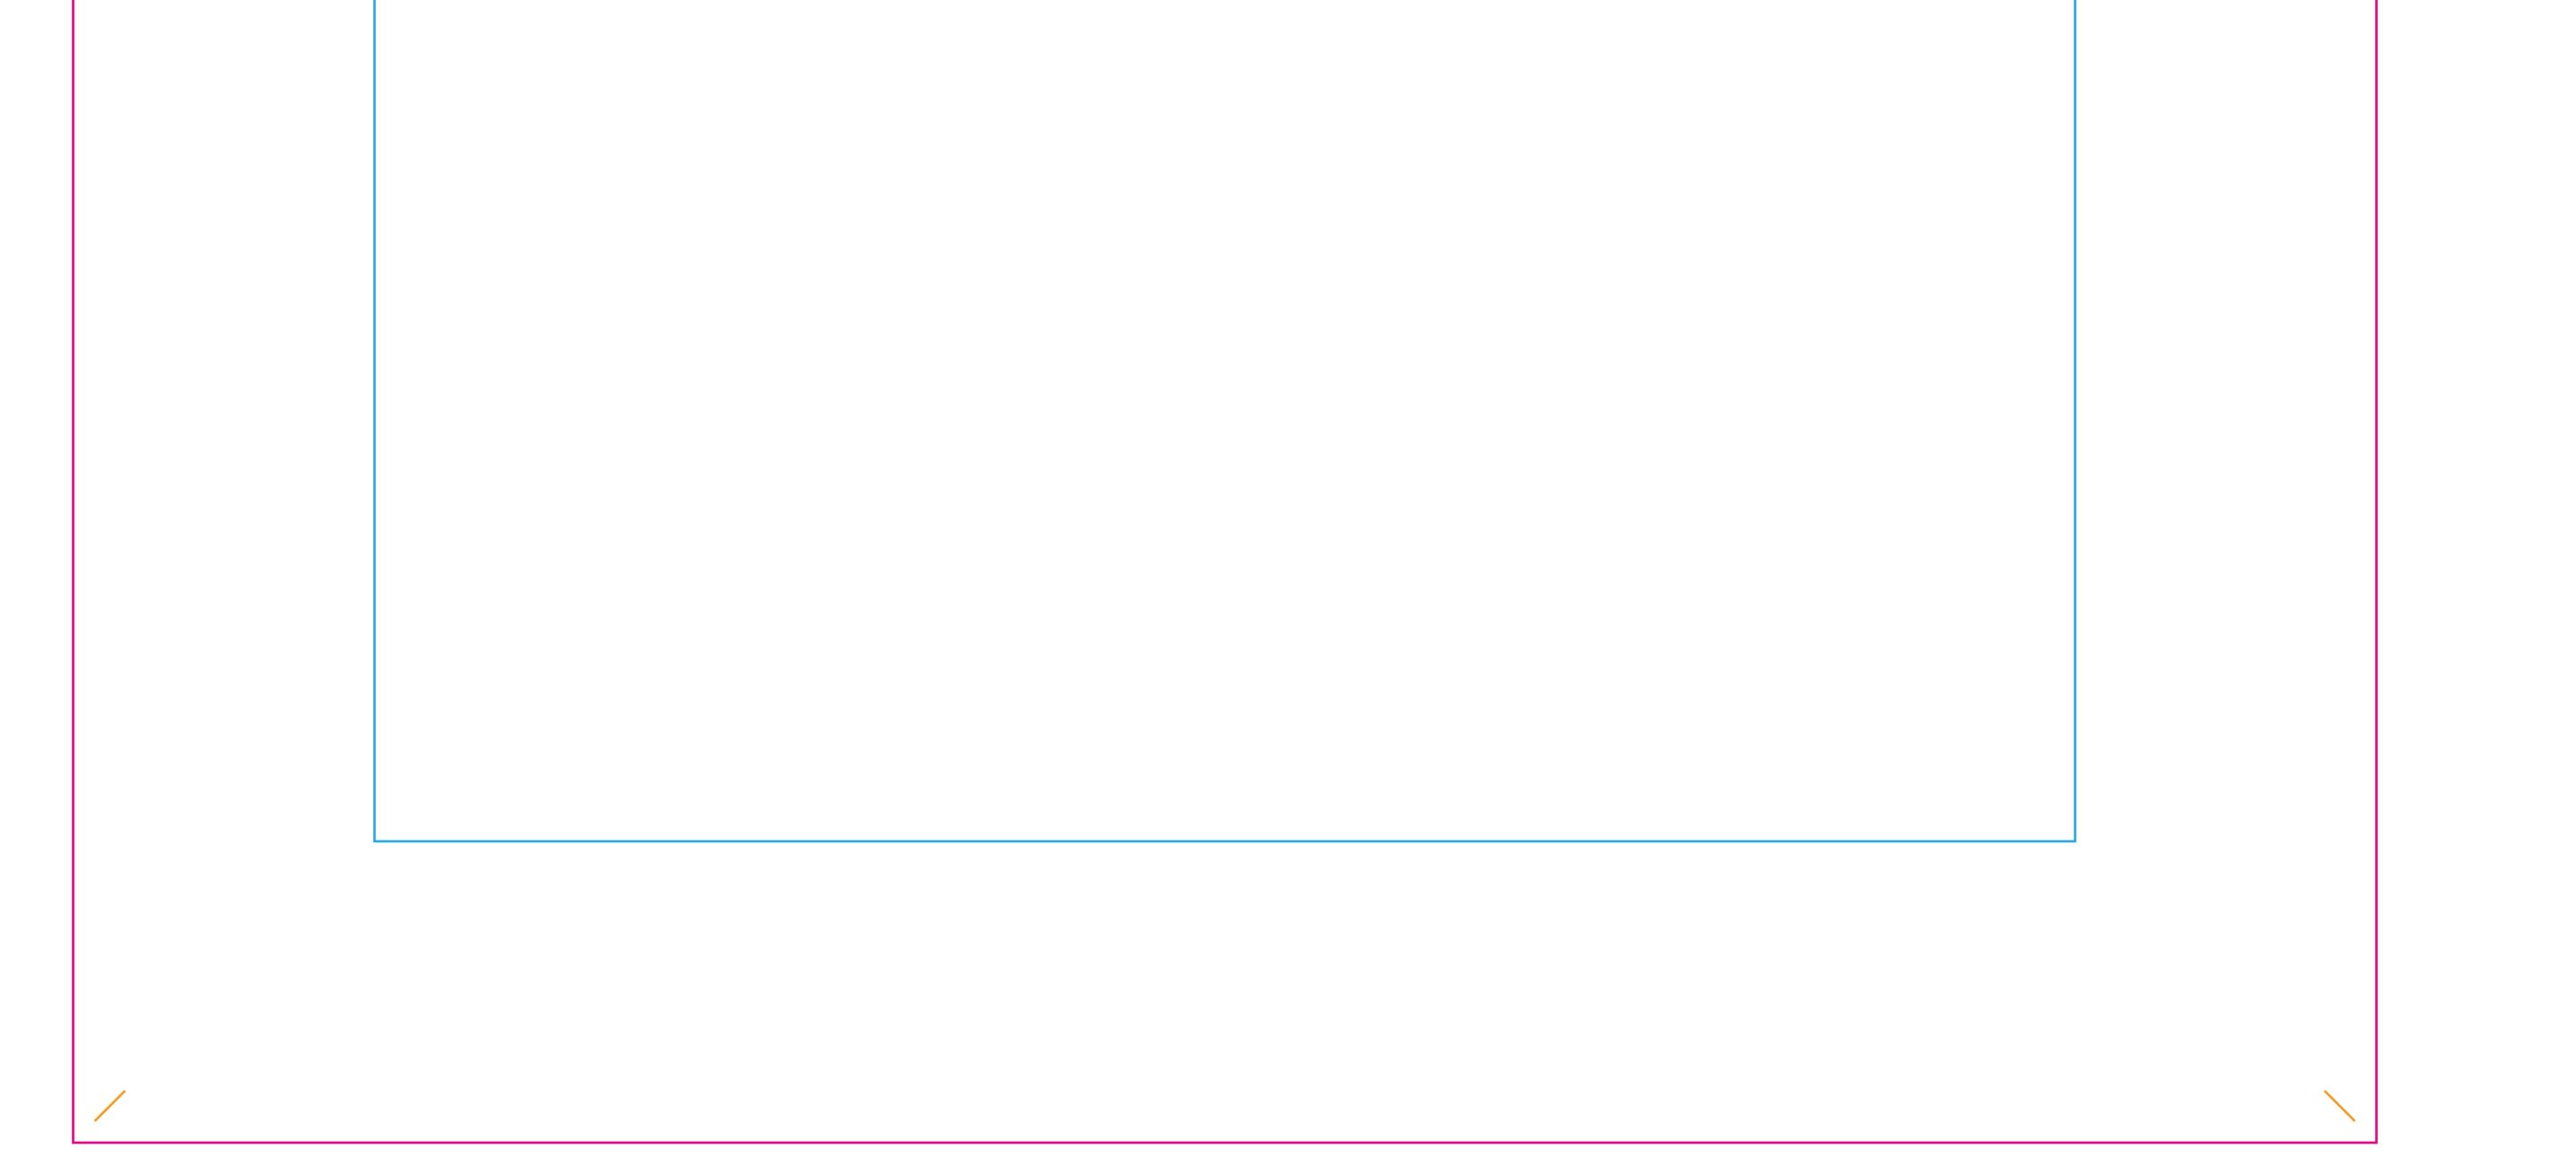

| BANNER C                                                                                                                                                 |
|----------------------------------------------------------------------------------------------------------------------------------------------------------|
| = FINISHED SIZE<br>= SAFE AREA<br>= PIN SLOT                                                                                                             |
| FINISHED SIZE<br>29.5"W x 28.5"H<br>Area of art that is visible after finishing<br>product. Background color/image should<br>extend into the bleed area. |
| STITCH LINE<br>serged edges/pin slots                                                                                                                    |
| <b>SAFE AREA</b><br>22.5"W x 21.5"H                                                                                                                      |
| Recommended area to place artwork.<br>Artwork within this area will be safe from                                                                         |
| variance in cut of finished edge /stitch line.                                                                                                           |
|                                                                                                                                                          |
| variance in cut of finished edge /stitch line.<br>Using PMS colors in your art<br>is recommended but an exact                                            |