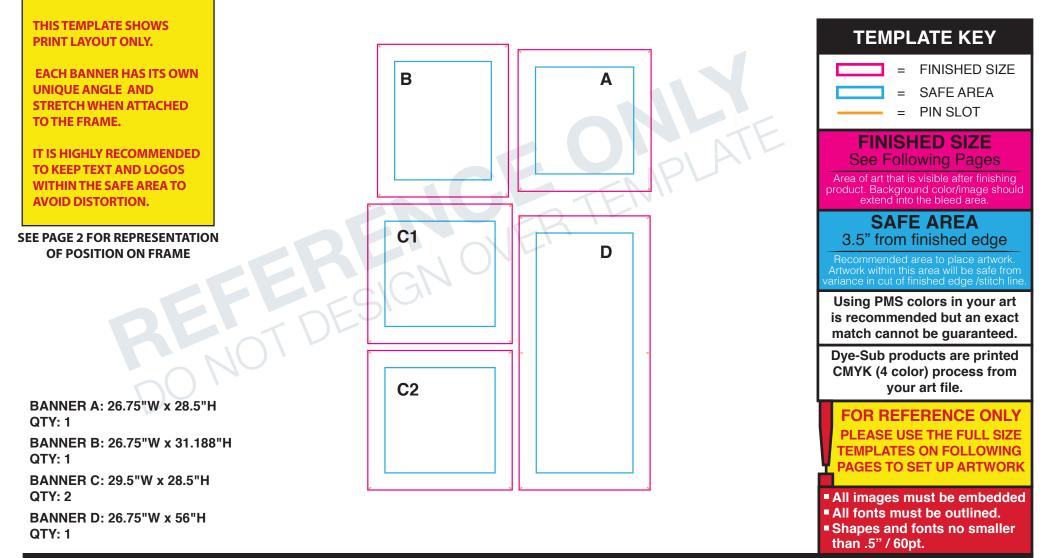

## Geometrix Kit: 337123

## **IMPORTANT NOTE:**

## **ACCEPTABLE FILE FORMATS:**

- Adobe Illustrator (.ai, .pdf, .eps) All Fonts Outlined
- Images Embedded

 Adobe Photoshop (.psd, .tif, .jpg) • 200 DPI at 100% Scale

Shapes and fonts no smaller than .5" / 60pt.