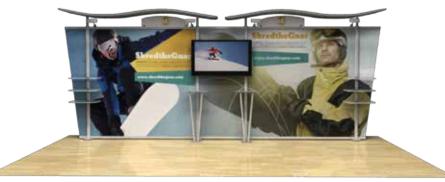

## 20ft Timberline Hybrid Modular Tapered Display w/ Slat Wall • TL1002F-T20

## Single-Sided Graphic

| <b>Product Specifications</b>           |                        |
|-----------------------------------------|------------------------|
| Display Dimensions                      | 240"w x 96"h x 19"d    |
| Display Weight                          | 240 lbs                |
| Box Dimensions                          | 28"w x 48"h x 13"d     |
| Dimensional Weight                      | 105 lbs. each          |
| Case Dimensions                         | 27.5"w x 48"h 12.5"d   |
| Acrylic Table<br>Dimensions             | 24"w x 36"h x 16"d     |
| Acrylic Shelf<br>Dimensions             | 18.75"w x 9.5"h        |
| Graphic Area Size<br>of Center Panel    | 80"w x 80"h            |
| Graphic Area Size<br>for Each end Panel | 80"w x 15.75"h         |
| Set up time                             | 40 minutes<br>2 people |

## **About This Product**

Available in a number of configurations making it the perfect back wall display. Set up of the Timberline utilizes a modular design making for easy display set up and the systems versatility makes it fully customizable.