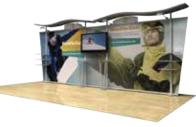

## 20ft Timberline Hybrid Modular Tapered Display w/ Slat Wall • TL1002F-T20

## Single-Sided Graphic

| <b>Product Specifications</b>           |                        |
|-----------------------------------------|------------------------|
| Display Dimensions                      | 240"w x 96"h x 19"d    |
| Display Weight                          | 240 lbs                |
| Box Dimensions                          | 28"w x 48"h x 13"d     |
| Dimensional Weight                      | 105 lbs. each          |
| Case Dimensions                         | 27.5"w x 48"h 12.5"d   |
| Acrylic Table<br>Dimensions             | 24"w x 36"h x 16"d     |
| Acrylic Shelf<br>Dimensions             | 18.75"w x 9.5"h        |
| Graphic Area Size<br>of Center Panel    | 80"w x 80"h            |
| Graphic Area Size<br>for Each end Panel | 80"w x 15.75"h         |
| Set up time                             | 40 minutes<br>2 people |

## **About This Product**

Available in a number of configurations making it the perfect back wall display. Set up of the Timberline utilizes a modular design making for easy display set up and the systems versatility makes it fully customizable.