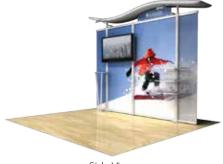

# **10ft Timberline Hybrid Modular Monitor Straight Display •** TL1002F-S-TV

Aerial grid of 10' x 10' space

Side View