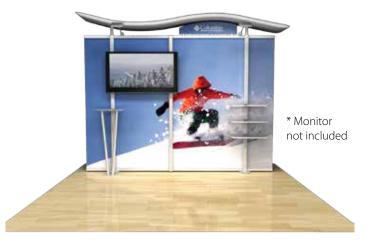

# **10ft Timberline Hybrid Modular Monitor Straight Display •** TL1002F-S-TV

## **About This Product**

Available in a number of configurations making it the perfect back wall display. Set up of the Timberline utilizes a modular design making for easy display set up and the systems versatility makes it fully customizable. The monitor mount for this display can hold up to a 30"–50" monitor.

 Modular display frame and dye-sublimation graphics
Center fabric graphic
Wing fabric graphics
Large monitor mount
Wave canopy with fabric

(3) Acrylic shelves(2) LED lights

(1) Frosted acrylic header
(1) Frosted acrylic reception desk
(1) Box of side acrylic panel screws