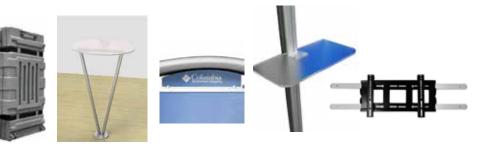

 Modular display frame and dye-sublimation graphics
Center fabric graphic
Wing fabric graphics
Large monitor mount
Wave canopy with fabric

(3) Acrylic shelves(2) LED lights

(1) Frosted acrylic header
(1) Frosted acrylic reception desk
(1) Box of side acrylic panel screws

(1) Molded plastic case Setup Instructions