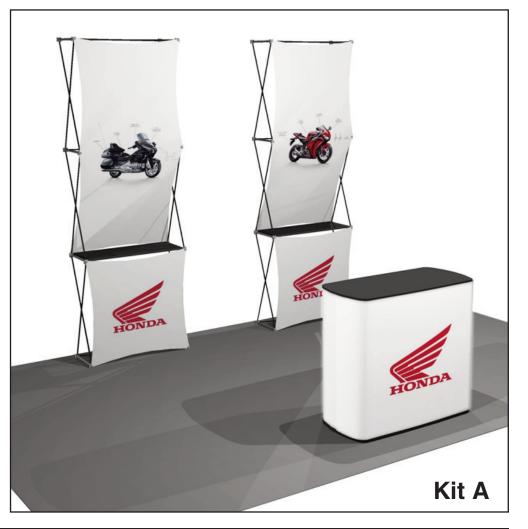

Within minutes your entire display will be up and looking great. Unpack the two included 1x3 xpressions SNAP units, depending on your kit choice the two units will be linked by two shelves and xpressions fabric graphic skins. The collective result is a fantastic looking 8' display with large podium, perfect for any 10' x 10' show space! The Xpress podium is as attractive as it is functional, lift the hard writing surface to reveal a spacious storage cubby. The podium holds specialty items and show giveaways, literature

Xpressions Xpress, the convenient compact trade show star!

RE

|       | Kit Includes                                                                                                                                                                                     | Weight  | Additional Shelves |
|-------|--------------------------------------------------------------------------------------------------------------------------------------------------------------------------------------------------|---------|--------------------|
| Kit A | <ul> <li>Two 1x3 xpressions<sup>™</sup> SNAP frames</li> <li>Four xpressions<sup>™</sup> SNAP skins</li> <li>Two shelves</li> <li>One case wrap</li> <li>Case that converts to podium</li> </ul> | 42 lbs. | Available          |