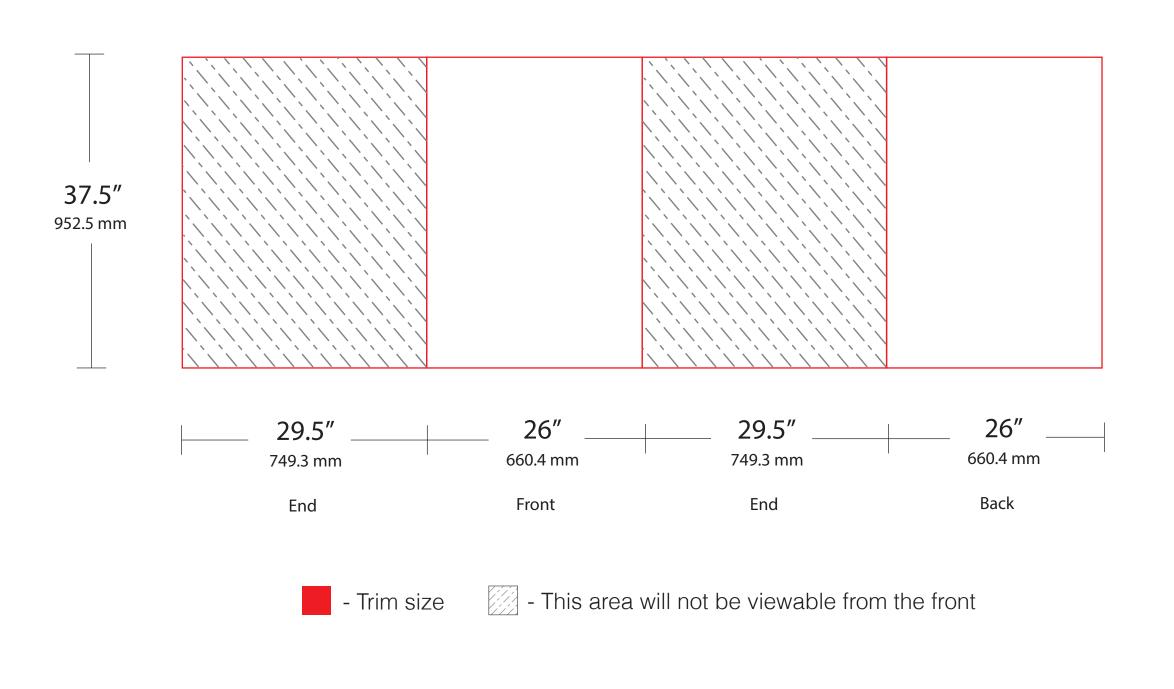

## NOTE:

All graphics must be built with a resolution of at least 100 dpi at the full graphic layout size. All graphics must be created in CMYK color mode to ensure optimal color matching. If specific color matching needs are essential, you MUST provide a PMS color and request a test strip or we cannot guarantee exact color matching. This will add 4+ days to your production schedule, but will ensure a match closest to your preferred color. Make sure to flatten all images (if working in Photoshop) and outline all text (if working in Illustrator) to ensure nothing is lost. Be aware of all viewable areas and guides that may cut your graphic off (ie. dotted lines show where the graphic wraps around and may not be visible from the front). Production will not begin until final approval of E-proof is received.