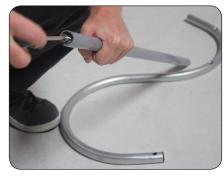

#### Step 1

Connect the S poles to the Curved pole without caps. Make sure the curved poles curved back towards the S pole, then grab the other curved poles with the caps and connect them going the opposite way from the other poles

\* Make sure that when you screw the screws into the poles that you notice the indents on the S and Curved poles. The head of the screw should fit snug into those grooves.