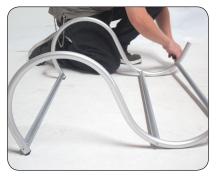

#### Step 2

Grab one of the completed sides and starting from the S pole making your way up, connect the 3 heavy weight poles closest to the S and the lighter weight poles making your way up the Curved poles.

### Step 3

Repeat the process on the other side connecting the curved poles to the straight poles.

**Step 4** Place your graphic over the frame and your done.