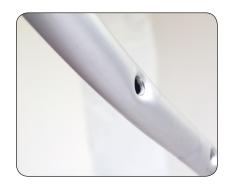

\* Make sure that when you screw the screws into the poles that you notice the indents on the S and Curved poles. The head of the screw should fit snug into those grooves.