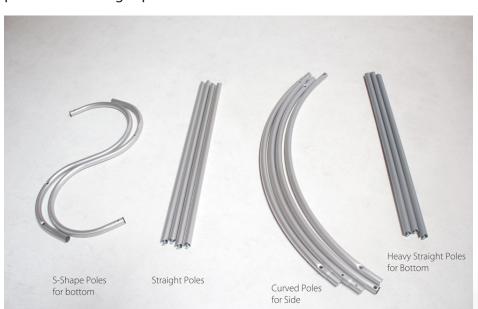

#### Step 1

Connect the S poles to the Curved pole without caps. Make sure the curved poles curved back towards the S pole, then grab the other curved poles with the caps and connect them going the opposite way from the other poles

#### Step 2

Grab one of the completed sides and starting from the S pole making your way up, connect the 3 heavy weight poles closest to the S and the lighter weight poles making your way up the Curved poles.

### Step 3

Repeat the process on the other side connecting the curved poles to the straight poles.

**Step 4** Place your graphic over the frame and your done.