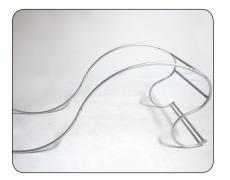

### Step 3

Repeat the process on the other side connecting the curved poles to the straight poles.

**Step 4** Place your graphic over the frame and your done.