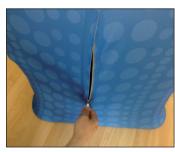

8. Pull graphic taut and angel and tuck gasket into channel in edge of foot. Insert graphic gasket all the way around.

9. Turn counter back over.

10. The zipper on the back is used to access shelf.