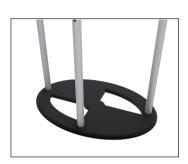

## Brandcusi™ Counter Setup Instructions

1. Remove the counter from the molded soft bag.

2. Extend and lock the support poles.

3. Place the 3 poles with the holes facing up.

4. Place counter top onto poles.Tap down with hand to secure.

8. Pull graphic taut and angel and tuck gasket into channel in edge of foot. Insert graphic gasket all the way around.

9. Turn counter back over.

10. The zipper on the back is used to access shelf.