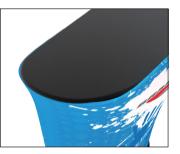

5. Slide fabric graphic wrap onto hardware. Align seamto center of back of counter.

Angle and tuck gasket into channel in edge of counter top.Insert graphic gasket all the way around.

7. Tum counter upside-down.