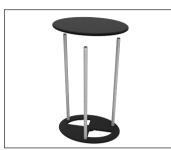

## Brandcusi™ Counter Setup Instructions

1. Remove the counter from the molded soft bag.

2. Extend and lock the support poles.

3. Place the 3 poles with the holes facing up.

4. Place counter top onto poles.Tap down with hand to secure.