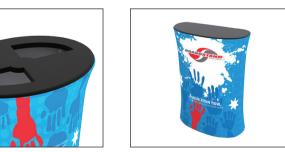

## Brandcusi™ Counter Setup Instructions

1. Remove the counter from the molded soft bag.

2. Extend and lock the support poles.

3. Place the 3 poles with the holes facing up.

4. Place counter top onto poles.Tap down with hand to secure.

5. Slide fabric graphic wrap onto hardware. Align seamto center of back of counter.

Angle and tuck gasket into channel in edge of counter top.Insert graphic gasket all the way around.

7. Tum counter upside-down.

8. Pull graphic taut and angel and tuck gasket into channel in edge of foot. Insert graphic gasket all the way around.

9. Turn counter back over.

10. The zipper on the back is used to access shelf.