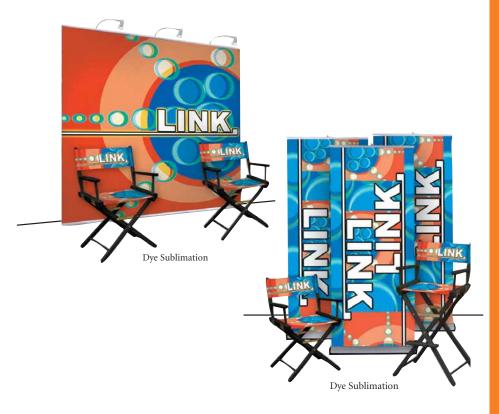

## **Two Print Options are available:**

Dye Sublimation – a brilliant dye sublimation image is transferred to white canvas fabric

- Chair backs can have an image both front and back
- · Chair seats have an image on the seat face only