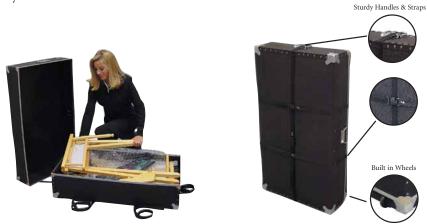

Integrate Director Chairs to match the design of your exhibit. Personalize a Director Chair with a company name, logo or sales message to match any display.

Create Your Own Environments

- Chairs available in natural wood, black and white
- Two heights are available: Standard 18" and Counter 30"
- A durable case with wheels is available to transport two director chairs at a time

Perma Logo – computer cut vinyl applied to any colored canvas fabric

• Chair backs can have an image both front or back or only on one side

Easy to Pack Durable Case with wheels