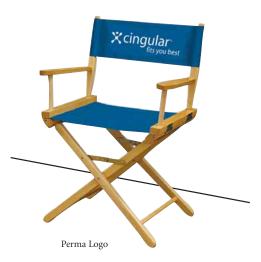

Perma Logo – computer cut vinyl applied to any colored canvas fabric

• Chair backs can have an image both front or back or only on one side

Easy to Pack Durable Case with wheels