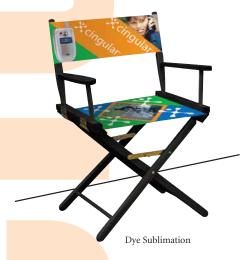

## **Two Print Options are available:**

Dye Sublimation – a brilliant dye sublimation image is transferred to white canvas fabric

- Chair backs can have an image both front and back
- · Chair seats have an image on the seat face only