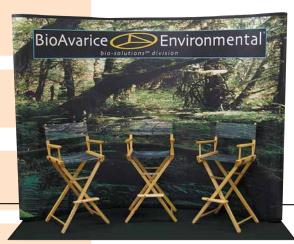

Integrate Director Chairs to match the design of your exhibit. Personalize a Director Chair with a company name, logo or sales message to match any display.

Create Your Own Environments

- Chairs available in natural wood, black and white
- Two heights are available: Standard 18" and Counter 30"
- A durable case with wheels is available to transport two director chairs at a time