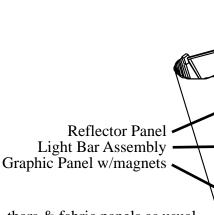

## Bubble Panel

Set-Up Diagram

• Install reflector panel: hangs over frame

Connect two piece lightbar assembly, hang over reflector & frame

 Bend mag strips on graphic panel back, attach one side to t-bars, then the other.

• Raise or lower one side or the other to make curve in graphic panel even.

Case lid Pack bulbs in boxes Two light bars, slide and lock connector bar flush with end. Cardboard tube

Graphic with magnets unfolded