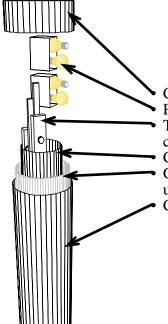

## Bubble Panel

Set-Up Diagram

• Install reflector panel: hangs over frame

Connect two piece lightbar assembly, hang over reflector & frame

 Bend mag strips on graphic panel back, attach one side to t-bars, then the other.

• Raise or lower one side or the other to make curve in graphic panel even.

Case lid Pack bulbs in boxes Two light bars, slide and lock connector bar flush with end. Cardboard tube

Graphic with magnets unfolded