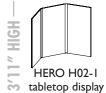

shown with optional graphics HERO HI6

HERO H02-2 curved endcaps

HERO H03 tabletop display with tabletop display with backlit header

HERO H04 HERO H05 tabletop display with backlit tabletop display header and curved endcaps