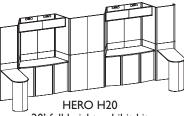

HERO H16 10' full height exhibit kit with curved end caps, backlit header & peninsula

20' full height exhibit kit with curved end caps, backlit header & two peninsulas

All Hero & Horizon folding display panels are available with detachable graphic panels or "velcro-friendly" fabric panels of your choice. Actual fabric color may vary slightly.