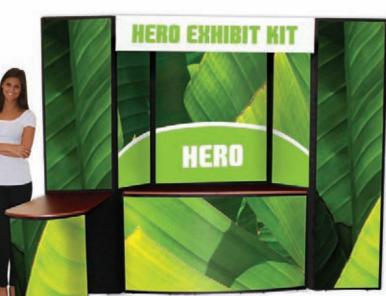

HERO H16 10' full height exhibit kit with curved end caps, backlit header & peninsula

20' full height exhibit kit with curved end caps, backlit header & two peninsulas

All Hero & Horizon folding display panels are available with detachable graphic panels or "velcro-friendly" fabric panels of your choice. Actual fabric color may vary slightly.