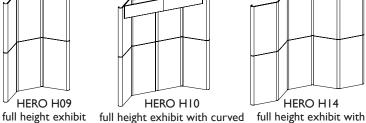

with curved end caps &

backlit header

HERO H14

curved endcaps

HERO H19

20' full height exhibit kit

with curved end caps, backlit

header & one peninsula