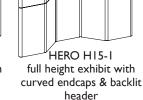

HERO H08 tabletop display with backlit header and curved endcaps

with curved endcaps endcaps and backlit header

0" HIGH

HERO HI7 10' full height exhibit kit with curved end caps & backlit header

HERO H18

20' full height exhibit kit

with curved end caps &

backlit header

HERO H14

curved endcaps

HERO H19

20' full height exhibit kit

with curved end caps, backlit

header & one peninsula