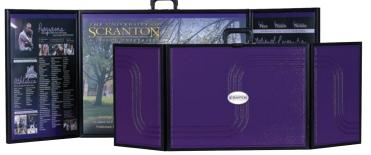

## 24 SERIES

The Voyager has been specially developed as a briefcase style table top display and is a great choice for promotions on the go. It has a rigid, thermo formed ABS exterior and a black, Velcro compatible fabric interior. All units are shown with Velcro detachable graphics.

Header options shown with V-2 and V-3 models are also available for V-1.

JFE

D

MARITIME COLLEGE

Voyager Mega Kit (large) open dimensions: 32"h x 48"w closed dimensions: 32"h x 24"w

> Voyager Maxi Kit (medium) open dimensions: 24"h x 48"w closed dimensions: 24"h x 24"w

SPAWAR

and the text of our the the

WEIGH 8.25 lb

7 🕢

**Space and Naval Warfare** Systems Center

Voyager Mini Kit (small)

UNIVERSITY OF THE SCIENCES IN PHILADELPHIA

VY-3