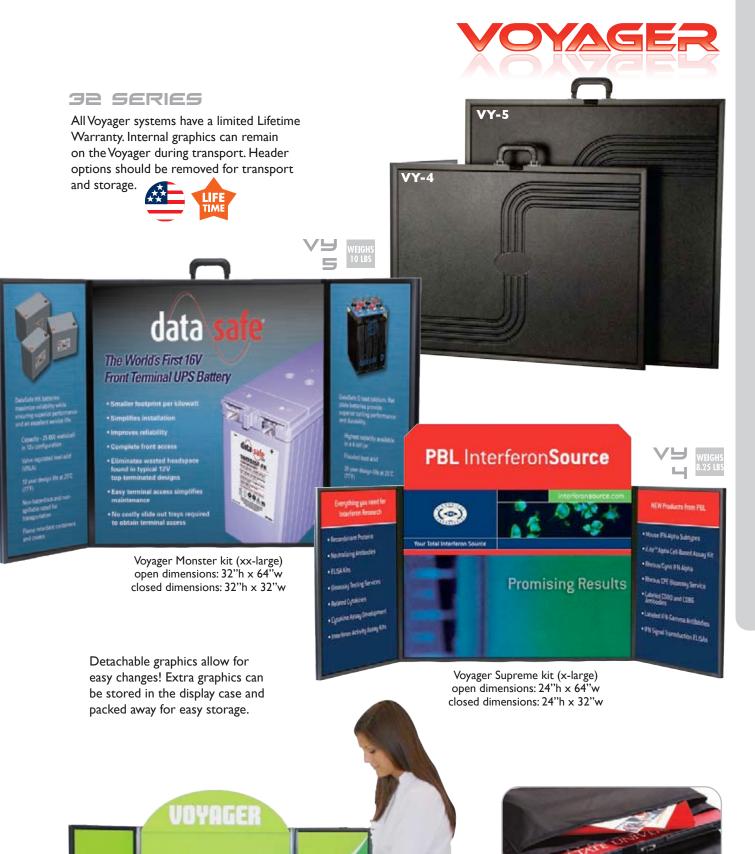

## 24 SERIES

The Voyager has been specially developed as a briefcase style table top display and is a great choice for promotions on the go. It has a rigid, thermo formed ABS exterior and a black, Velcro compatible fabric interior. All units are shown with Velcro detachable graphics.

Header options shown with V-2 and V-3 models are also available for V-1.

JFE

D

MARITIME COLLEGE

Voyager Mega Kit (large) open dimensions: 32"h x 48"w closed dimensions: 32"h x 24"w

> Voyager Maxi Kit (medium) open dimensions: 24"h x 48"w closed dimensions: 24"h x 24"w

SPAWAR

and the text of our the the

WEIGH 8.25 lb

7 🕢

**Space and Naval Warfare** Systems Center

Voyager Mini Kit (small)

UNIVERSITY OF THE SCIENCES IN PHILADELPHIA

VY-3

VY-2

VEIGH

ISP

VY-I