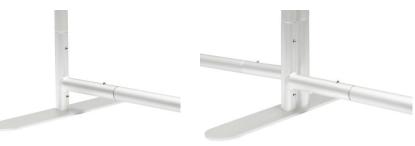

## EZ Tube® CONNECT 10FT KIT G (4'X2'X4')

Single foot connection

Double foot connection

Foot Dims 3 1'/8" x 18 3/4"

Modular has officially met tube frames! EZ Tube® Connect modular tube display system lets you configure multiple shapes, sizes and frames. EZ Tube® Connect lets you choose from straight, round or slant top shapes, 90" or 96" frame heights, and 2ft, 3ft, 4ft, 5ft, 8ft and 10ft frame widths. Each EZ Tube® Connect frame easily connects, using aluminum tubing with push button snaps to lock and to attach to feet. Feet have two mounting points to connect frames side-by-side. Customize singleor double-sided stretch fabric graphics that pulls over frames and zips closed underneath. Medium Hard Case included. (Medium Hardcase Graphic optional)

### **DISPLAY CONSTRUCTION**

34mm Aluminum Tubing