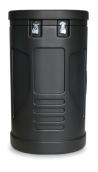

2 business days after proof approval (up to 2 kits)

AVAILABILITY Pacific Fulfillment Center

Connecting Clip

Includes qty 1 Medium Hard Case Case Inside Dimensions: 20.5"W x 32.5"H x 12"D