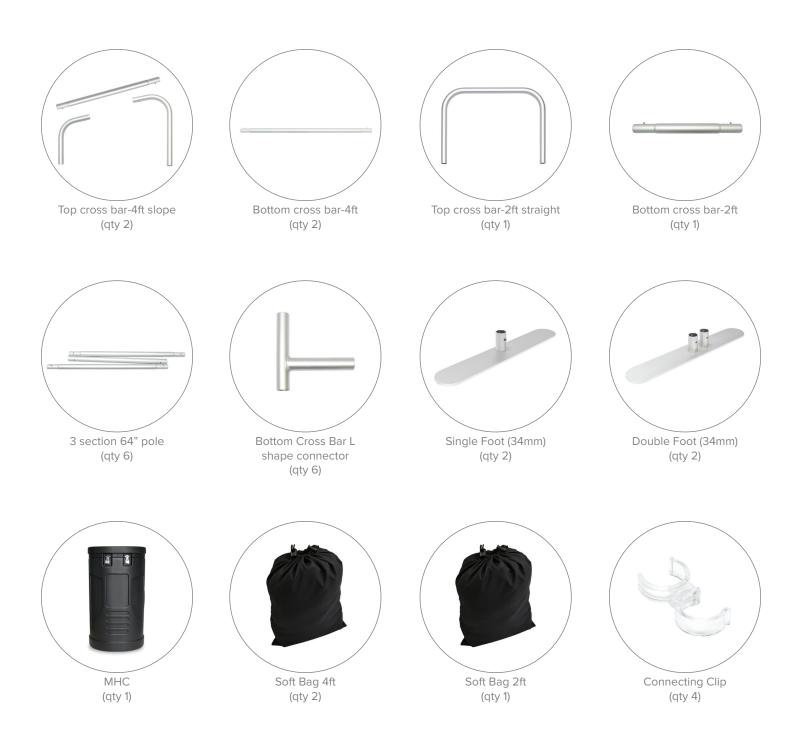

|
|                    |                        |

### **GRAPHIC MATERIAL**

Stretch Fabric

Sewn on left, right and top with zipper on the bottom

### **DISPLAY CONSTRUCTION**

34mm Aluminum Tubing

### SHIPPING WEIGHTS & DIMENSIONS

| Shipping Weight     | 61 lbs (frames and graphics) |
|---------------------|------------------------------|
| Shipping Dimensions | 22"W x 39"H x 17"D           |

| Freight Shipping | 8 boxes per 48"L x 40"W x 43"H skid  |
|------------------|--------------------------------------|
| Freight Weight   | 488 lbs (frames & graphics - 4 sets) |

2 business days after proof approval (up to 2 kits)

AVAILABILITY Pacific Fulfillment Center





Connecting Clip







Includes qty 1 Medium Hard Case Case Inside Dimensions: 20.5"W x 32.5"H x 12"D

## PARTS LIST



# **SETUP INSTRUCTIONS**