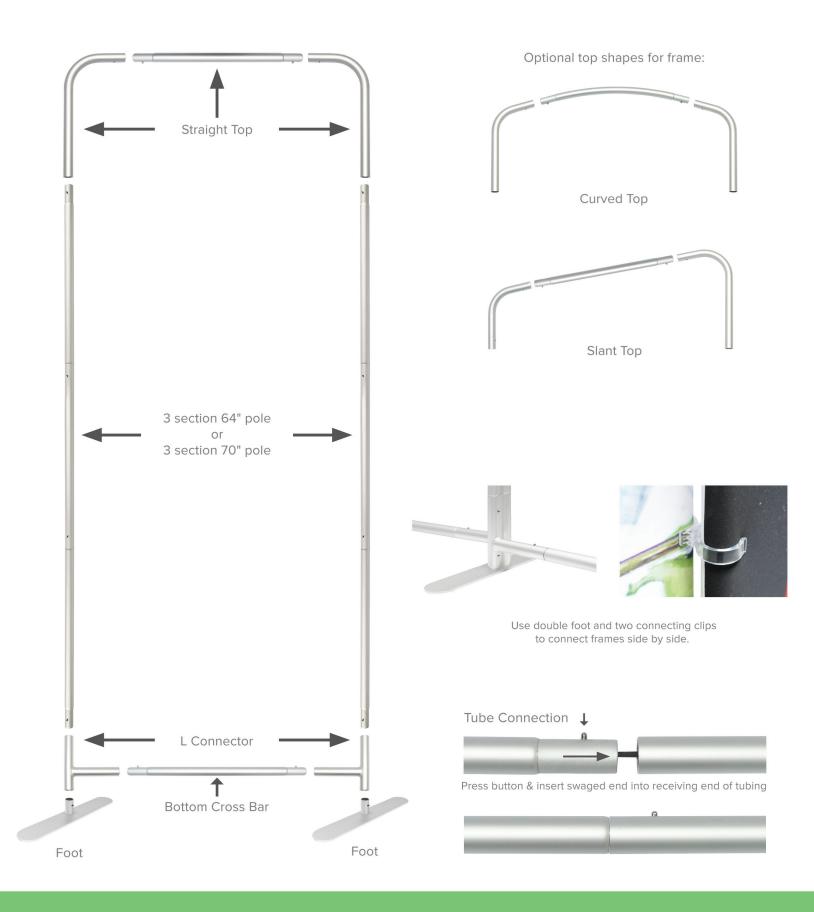

|

### **GRAPHIC MATERIAL**

Stretch Fabric

Sewn on left, right and top with zipper on the bottom

### **DISPLAY CONSTRUCTION**

34mm Aluminum Tubing

### SHIPPING WEIGHTS & DIMENSIONS

| Shipping Weight     | 61 lbs (frames and graphics) |
|---------------------|------------------------------|
| Shipping Dimensions | 22"W x 39"H x 17"D           |

| Freight Shipping | 8 boxes per 48"L x 40"W x 43"H skid  |
|------------------|--------------------------------------|
| Freight Weight   | 488 lbs (frames & graphics - 4 sets) |

2 business days after proof approval (up to 2 kits)

AVAILABILITY Pacific Fulfillment Center





Connecting Clip







Includes qty 1 Medium Hard Case Case Inside Dimensions: 20.5"W x 32.5"H x 12"D

## PARTS LIST



# **SETUP INSTRUCTIONS**